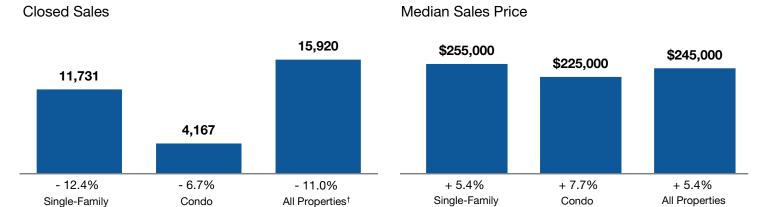

## **Entire State of Illinois**

|                                | October                     |                             |                | Year to Date                 |                              |                |
|--------------------------------|-----------------------------|-----------------------------|----------------|------------------------------|------------------------------|----------------|
| Key Metrics for All Properties | 2020                        | 2021                        | Percent Change | Thru Oct 2020                | Thru Oct 2021                | Percent Change |
| Closed Sales                   | 17,889                      | 15,920                      | - 11.0%        | 143,192                      | 163,256                      | + 14.0%        |
| Previous Month's Closed Sales  | 17,995<br>in September 2020 | 17,057<br>in September 2021 | - 5.2%         | 125,303<br>in September 2020 | 147,336<br>in September 2021 | + 17.6%        |
| Median Sales Price*            | \$232,500                   | \$245,000                   | + 5.4%         | \$225,000                    | \$252,500                    | + 12.2%        |
| Inventory of Homes for Sale    | 41,320                      | 29,456                      | - 28.7%        |                              |                              |                |
| Days on Market Until Sale      | 43                          | 28                          | - 34.9%        | 52                           | 33                           | - 36.5%        |

## **Activity by Property Type for October 2021**

 $<sup>^{\</sup>dagger}$  For Closed Sales, All Properties is not necessarily a sum of Single-Family and Condo.

1-2017

7-2017

1-2018

\$150,000 1-2016

7-2016