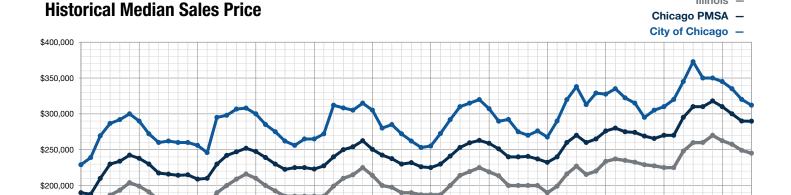

| \$252,500                    | + 12.2%        |
| Inventory of Homes for Sale    | 41,320                      | 29,456                      | - 28.7%        |                              |                              |                |
| Days on Market Until Sale      | 43                          | 28                          | - 34.9%        | 52                           | 33                           | - 36.5%        |

<sup>\*</sup> Does not account for seller concessions. | Activity for one month can sometimes look extreme due to small sample size.

## **Activity by Property Type for October 2021**



 $<sup>^{\</sup>dagger}$  For Closed Sales, All Properties is not necessarily a sum of Single-Family and Condo.

1-2017

7-2017

1-2018

\$150,000 1-2016

7-2016

Condo



7-2018

1-2019

7-2019

1-2020

7-2020

1-2021