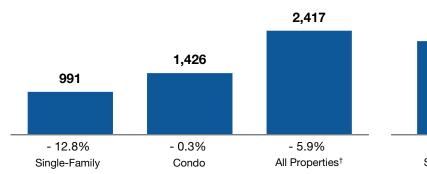

## **City of Chicago**

|                                |                            | October                    |                |                             | Year to Date                |                |  |
|--------------------------------|----------------------------|----------------------------|----------------|-----------------------------|-----------------------------|----------------|--|
| Key Metrics for All Properties | 2020                       | 2021                       | Percent Change | Thru Oct 2020               | Thru Oct 2021               | Percent Change |  |
| Closed Sales                   | 2,568                      | 2,417                      | - 5.9%         | 21,777                      | 28,321                      | + 30.1%        |  |
| Previous Month's Closed Sales  | 2,635<br>in September 2020 | 2,664<br>in September 2021 | + 1.1%         | 19,209<br>in September 2020 | 25,904<br>in September 2021 | + 34.9%        |  |
| Median Sales Price*            | \$315,000                  | \$312,000                  | - 1.0%         | \$319,987                   | \$339,000                   | + 5.9%         |  |
| Inventory of Homes for Sale    | 11,099                     | 8,315                      | - 25.1%        |                             |                             |                |  |
| Days on Market Until Sale      | 34                         | 35                         | + 2.9%         | 40                          | 35                          | - 12.5%        |  |

## **Activity by Property Type for October 2021**

Closed Sales Median Sales Price

 $<sup>^{\</sup>dagger}$  For Closed Sales, All Properties is not necessarily a sum of Single-Family and Condo.