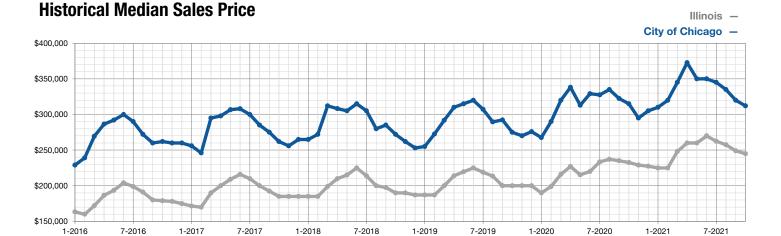

## **City of Chicago**

|                                |                            | October                    |                |                             | Year to Date                |                |  |
|--------------------------------|----------------------------|----------------------------|----------------|-----------------------------|-----------------------------|----------------|--|
| Key Metrics for All Properties | 2020                       | 2021                       | Percent Change | Thru Oct 2020               | Thru Oct 2021               | Percent Change |  |
| Closed Sales                   | 2,568                      | 2,417                      | - 5.9%         | 21,777                      | 28,321                      | + 30.1%        |  |
| Previous Month's Closed Sales  | 2,635<br>in September 2020 | 2,664<br>in September 2021 | + 1.1%         | 19,209<br>in September 2020 | 25,904<br>in September 2021 | + 34.9%        |  |
| Median Sales Price*            | \$315,000                  | \$312,000                  | - 1.0%         | \$319,987                   | \$339,000                   | + 5.9%         |  |
| Inventory of Homes for Sale    | 11,099                     | 8,315                      | - 25.1%        |                             |                             |                |  |
| Days on Market Until Sale      | 34                         | 35                         | + 2.9%         | 40                          | 35                          | - 12.5%        |  |