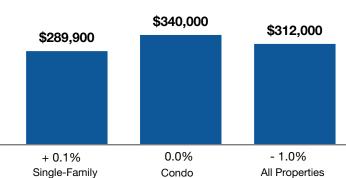

## **City of Chicago**

|                                |                            | October                    |                |                             | Year to Date                |                |  |
|--------------------------------|----------------------------|----------------------------|----------------|-----------------------------|-----------------------------|----------------|--|
| Key Metrics for All Properties | 2020                       | 2021                       | Percent Change | Thru Oct 2020               | Thru Oct 2021               | Percent Change |  |
| Closed Sales                   | 2,568                      | 2,417                      | - 5.9%         | 21,777                      | 28,321                      | + 30.1%        |  |
| Previous Month's Closed Sales  | 2,635<br>in September 2020 | 2,664<br>in September 2021 | + 1.1%         | 19,209<br>in September 2020 | 25,904<br>in September 2021 | + 34.9%        |  |
| Median Sales Price*            | \$315,000                  | \$312,000                  | - 1.0%         | \$319,987                   | \$339,000                   | + 5.9%         |  |
| Inventory of Homes for Sale    | 11,099                     | 8,315                      | - 25.1%        |                             |                             |                |  |
| Days on Market Until Sale      | 34                         | 35                         | + 2.9%         | 40                          | 35                          | - 12.5%        |  |

## **Activity by Property Type for October 2021**

Closed Sales Median Sales Price

 $<sup>^{\</sup>dagger}$  For Closed Sales, All Properties is not necessarily a sum of Single-Family and Condo.